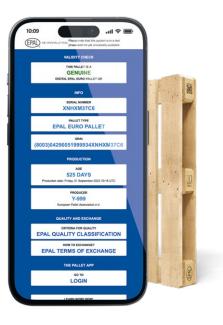

#### Transparent pallet tracking with your partners

Tracking was never easier! The EPAL PALLET APP allows you to track your EPAL Euro pallets QR from collection to delivery at your partner companies in real time. Just scan the QR code, generate a tracking order and then you will know precisely where your goods and pallets are. Using photos as a proof of delivery provides extra security and transparency, minimising losses and increasing efficiency.

#### The benefits to you:

- Real-time transparency in your partner network
- Losses reduced to a minimum due to accurate tracking
- Photos provide digital proof of delivery

Start now: just scan your Euro pallet QR!