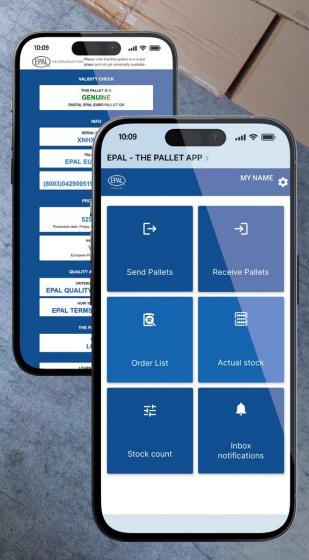

The EPAL PALLET APP is your digital solution for processing pallets efficiently. The app's user-friendly dashboard and mobile web application allow EPAL pallets, particularly EPAL Euro Pallets QR, to be easily managed and tracked. Scan, track, and manage your EPAL pallets in near real-time, reduce manual entries, and eliminate paper-based processes. Start now and shape the digital future of your logistics processes with the EPAL PALLET APP.

# Two complementary tools

**Web-based dashboard:** Manage locations, users, orders and inventories. The dashboard provides you with a central overview for efficient management of your pallet movements.

**Mobile web app:** Create tracking orders, register EPAL pallets at goods inwards, and book in empty pallets. The mobile web app is user-friendly and allows you to record data quickly and easily on site.

# Optimize your logistics processes with these features:

**TRACKING:** Track your EPAL pallets and goods from start to finish. Combined with the EPAL Euro pallet QR, you and your partners can track every movement in near real-time for maximum transparency.

**ORDER ENTRY:** The mobile web app allows you to create orders for tracking or inventory management. It also makes it easier for you to enter orders at goods inwards and to book in empty pallets.

**INVENTORY MANAGEMENT:** Manage your inventory and reduce manual and paper-based processes with the EPAL PALLET APP. Monitor your EPAL pallet inventory at your locations.