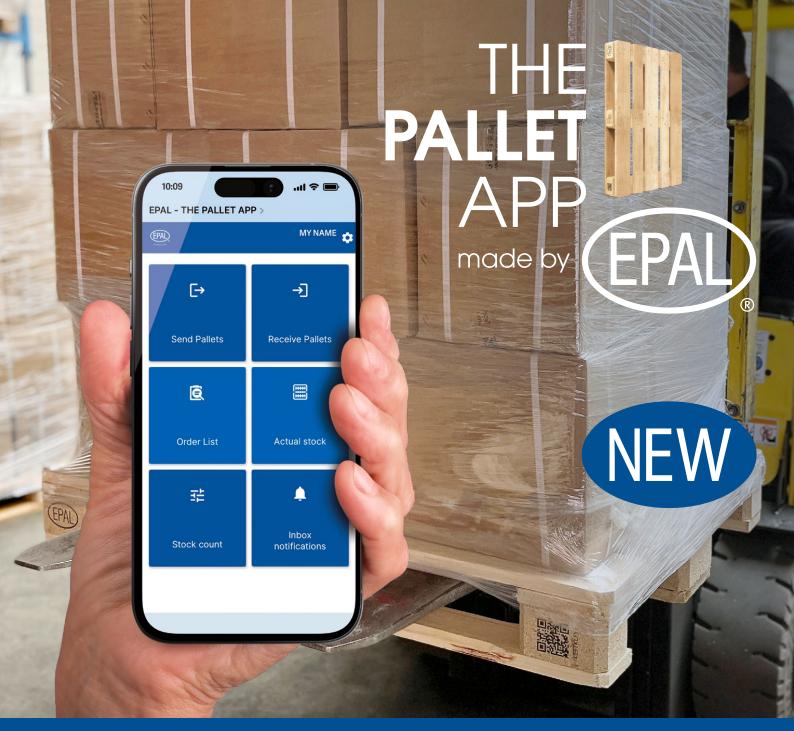

The EPAL PALLET APP is your digital solution for processing pallets efficiently. The app's user-friendly dashboard and mobile web application allow EPAL pallets, particularly EPAL Euro Pallets QR, to be easily managed and tracked. Scan, track, and manage your EPAL pallets in near real-time, reduce manual entries, and eliminate paper-based processes. Start now and shape the digital future of your logistics processes with the EPAL PALLET APP.

# PALLET APP

made by EPAL ®

# Optimize your logistics processes with these features:

**TRACKING:** Track your EPAL pallets and goods from start to finish. Combined with the EPAL Euro pallet QR, you and your partners can track every movement in near real-time for maximum transparency.

**ORDER ENTRY:** The mobile web app allows you to create orders for tracking or inventory management. It also makes it easier for you to enter orders at goods inwards and to book in empty pallets.

**INVENTORY MANAGEMENT:** Manage your inventory and reduce manual and paper-based processes with the EPAL PALLET APP. Monitor your EPAL pallet inventory at your locations.