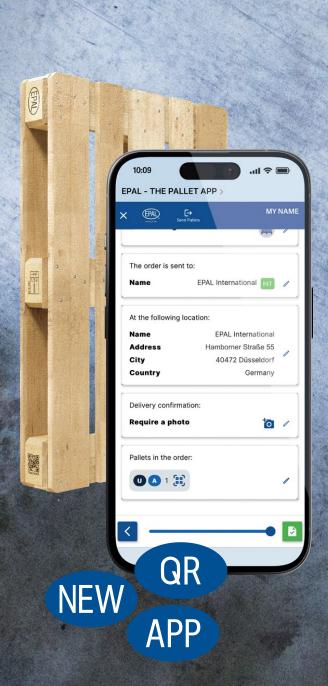

#### Transparent pallet tracking with your partners

Tracking was never easier! The EPAL PALLET APP allows you to track your EPAL Euro pallets QR from collection to delivery at your partner companies in real time. Just scan the QR code, generate a tracking order and then you will know precisely where your goods and pallets are. Using photos as a proof of delivery provides extra security and transparency, minimising losses and increasing efficiency.

#### The benefits to you:

- Real-time transparency in your partner network
- Losses reduced to a minimum due to accurate tracking
- Photos provide digital proof of delivery

Start now: just scan your Euro pallet QR!

## Simple registration:

- 1. Scan the QR code on your EPAL Euro pallet QR or go to app. epal-pallets.org (see QR code below)
- 2. This will take you to the EPAL PALLET APP.
- 3. Enter your user account number or register with your current login details.
- 4. Enter your company locations and invite other users.
- 5. Generate your first internal tracking orders or pallet bookings immediately.
- 6. Invite your partners to your network in the EPAL PALLET APP.