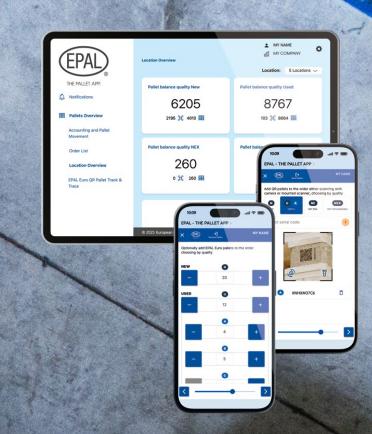

# Two complementary tools

**Web-based dashboard:** Manage locations, users, orders and inventories. The dashboard provides you with a central overview for efficient management of your pallet movements.

**Mobile web app:** Create tracking orders, register EPAL pallets at goods inwards, and book in empty pallets. The mobile web app is user-friendly and allows you to record data quickly and easily on site.

### Track & Trace for internal logistics processes

The EPAL PALLET APP makes your internal pallet movements completely transparent – both in your warehouse and over multiple company locations. Thanks to the EPAL Euro pallet QR and the mobile web app, pallets and therefore also goods can be clearly identified and digitally tracked at any time. You can capture movements by simply scanning the QR code and save this directly in the app. The central dashboard provides you with an overview of your entire inventory and all your sites in real time. This means you can plan appropriately, avoid bottlenecks, and increase the efficiency of your internal logistics.